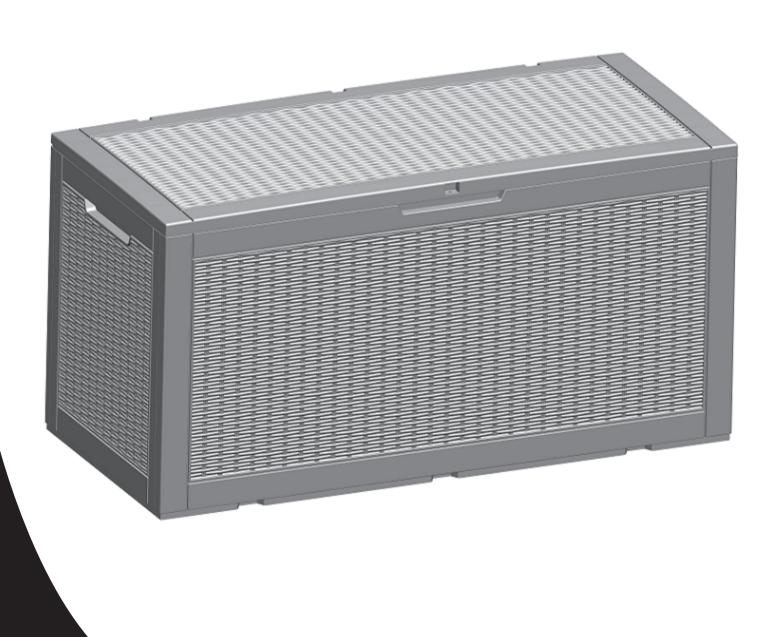

# Assembly steps

Storage Box Assembly steps

### Assembly steps

Tips:

Lay the lid flat on the ground. Align the rear box sheet chutes with the cover buckle as shown in the graph. Firmly tap the circled position in the picture to make the buckle stuck in the chutes.