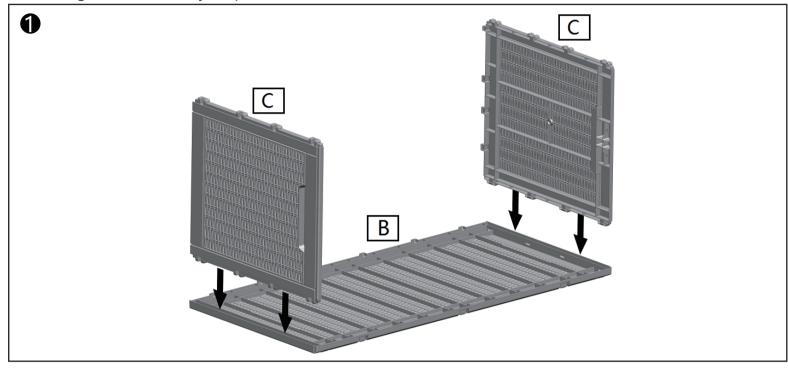

# Assembly steps

Storage Box Assembly steps

### Assembly steps

Tips:

Lay the lid flat on the ground. Align the rear box sheet chutes with the cover buckle as shown in the graph. Firmly tap the circled position in the picture to make the buckle stuck in the chutes.