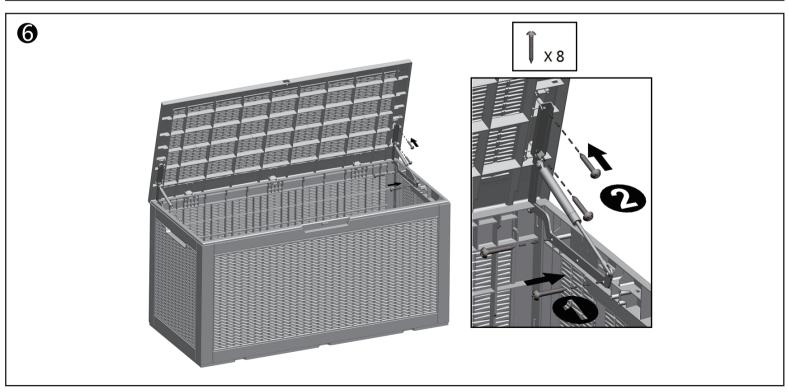

### **ASSEMBLY INSTRUCTIONS**

#### ■ 1-Piece

Storage Box



### Parts

Check and make sure you get the components on the list, contact us for any missing

| Α | Front box piece | 1PC  | В | Rear box piece      | 1PC  |
|---|-----------------|------|---|---------------------|------|
| С | Side box piece  | 2PCS | D | Bottom plate        | 1PC  |
| E | cover           | 1PC  | F | Self-tapping screws | 8PCS |
| G |                 | 2PCS |   |                     |      |

Gas rod

# Assembly steps

Storage Box Assembly steps





### Assembly steps





Tips:

Lay the lid flat on the ground. Align the rear box sheet chutes with the cover buckle as shown in the graph. Firmly tap the circled position in the picture to make the buckle stuck in the chutes.

## Assembly steps