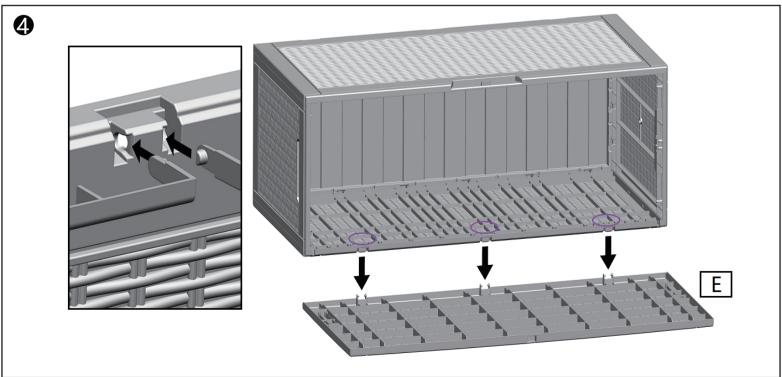

### Assembly steps

Tips:

Lay the lid flat on the ground. Align the rear box sheet chutes with the cover buckle as shown in the graph. Firmly tap the circled position in the picture to make the buckle stuck in the chutes.