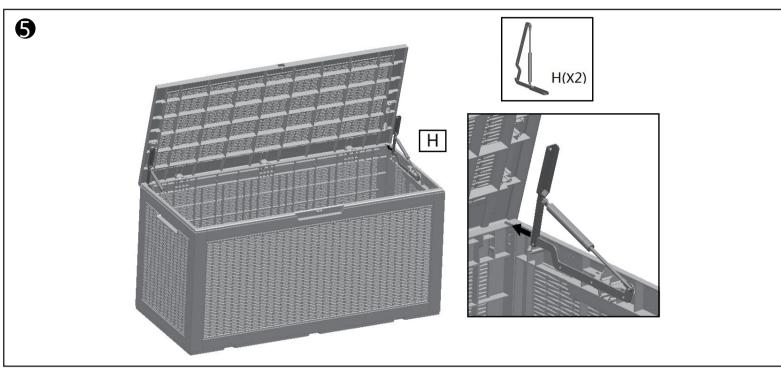

### **ASSEMBLY INSTRUCTIONS**

#### ■ 1-Piece

Storage Box



### Parts

Check and make sure you get the components on the list, contact us for any missing

| Α | Front box piece | 1PC  | В | Rear box piece      | 1PC  |
|---|-----------------|------|---|---------------------|------|
| С | Side box piece  | 2PCS | D | Bottom plate        | 1PC  |
| E | cover           | 1PC  | F | Self-tapping screws | 8PCS |
| G |                 | 2PCS |   |                     |      |

Gas rod

# Assembly steps

Storage Box Assembly steps





### Assembly steps





Tips:

Lay the lid flat on the ground. Align the rear box sheet chutes with the cover buckle as shown in the graph. Firmly tap the circled position in the picture to make the buckle stuck in the chutes.

## Assembly steps