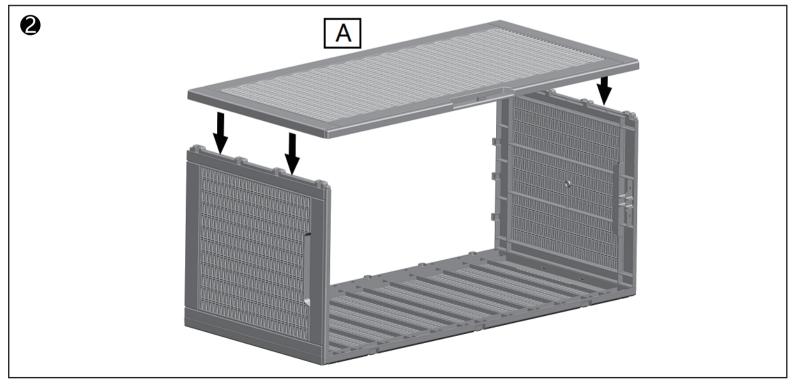

# Assembly steps

Storage Box Assembly steps

### Assembly steps

Tips:

Lay the lid flat on the ground. Align the rear box sheet chutes with the cover buckle as shown in the graph. Firmly tap the circled position in the picture to make the buckle stuck in the chutes.